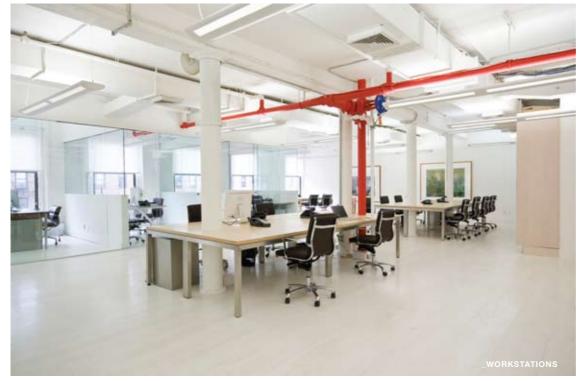

## MPD OFFICE

\_StudioLAB

The 3,000ft<sup>2</sup> space was designed for a boutique creative agency located in the Meat Packing District of NYC. Existing cubicle walls that cut up the space and sheltered natural light were demolished to give way to an open plan with a loft feel. Simple, frameless glass volume enclosures were used for staff offices to allow daylight to permeate the space along with the whitewashed floor to maximise brightness. Custom stainless steel framed desks were built along with a custom designed high gloss lacquered reception desk. The clean-lined forms and modern material palette reinforce the company's minimalist aesthetic approach.