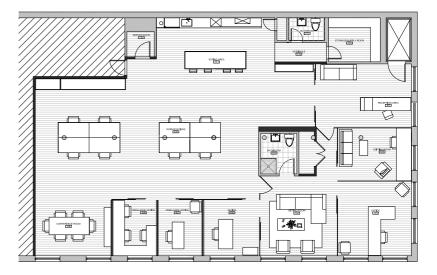

## MPD OFFICE

\_StudioLAB

The 3,000ft<sup>2</sup> space was designed for a boutique creative agency located in the Meat Packing District of NYC. Existing cubicle walls that cut up the space and sheltered natural light were demolished to give way to an open plan with a loft feel. Simple, frameless glass volume enclosures were used for staff offices to allow daylight to permeate the space along with the whitewashed floor to maximise brightness. Custom stainless steel framed desks were built along with a custom designed high gloss lacquered reception desk. The clean-lined forms and modern material palette reinforce the company's minimalist aesthetic approach.