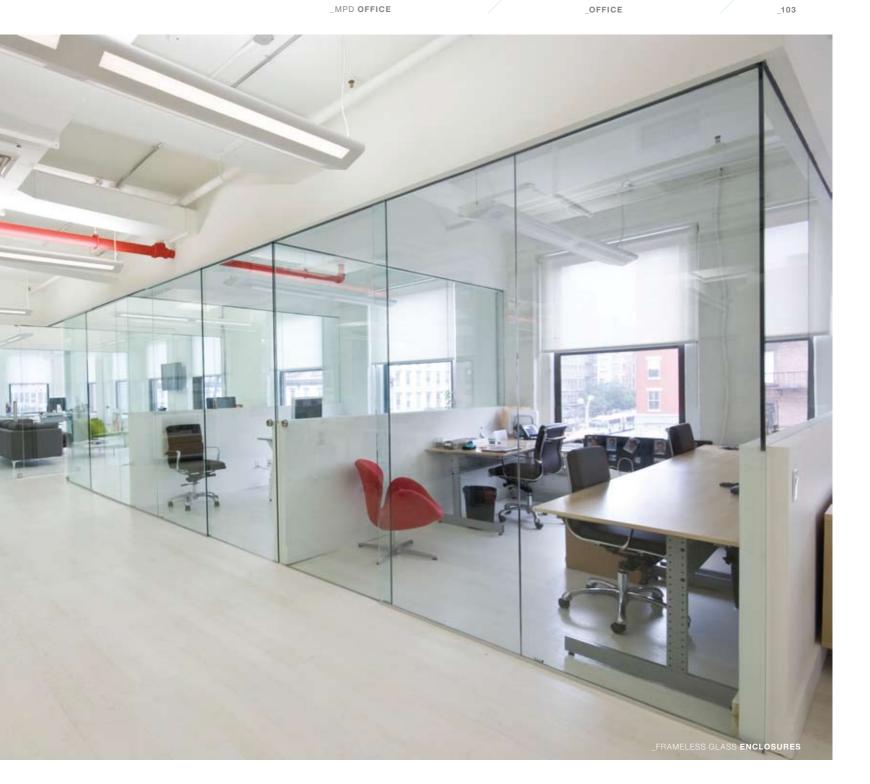

## MPD OFFICE

\_StudioLAB

The 3,000ft<sup>2</sup> space was designed for a boutique creative agency located in the Meat Packing District of NYC. Existing cubicle walls that cut up the space and sheltered natural light were demolished to give way to an open plan with a loft feel. Simple, frameless glass volume enclosures were used for staff offices to allow daylight to permeate the space along with the whitewashed floor to maximise brightness. Custom stainless steel framed desks were built along with a custom designed high gloss lacquered reception desk. The clean-lined forms and modern material palette reinforce the company's minimalist aesthetic approach.