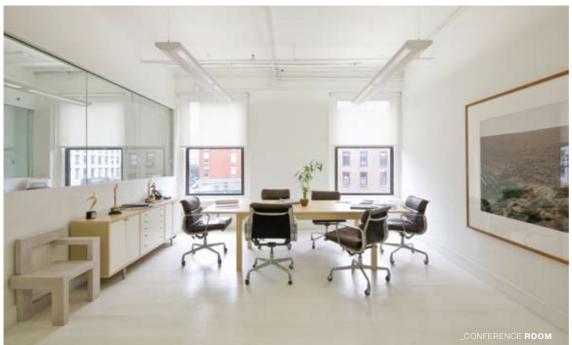

## MPD OFFICE

\_StudioLAB

The 3,000ft<sup>2</sup> space was designed for a boutique creative agency located in the Meat Packing District of NYC. Existing cubicle walls that cut up the space and sheltered natural light were demolished to give way to an open plan with a loft feel. Simple, frameless glass volume enclosures were used for staff offices to allow daylight to permeate the space along with the whitewashed floor to maximise brightness. Custom stainless steel framed desks were built along with a custom designed high gloss lacquered reception desk. The clean-lined forms and modern material palette reinforce the company's minimalist aesthetic approach.